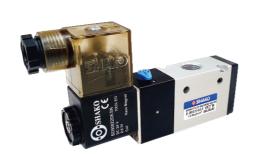

**Eco Power-Saving** 

3/2 Way Pilot Solenoid Valve

## ■ Specifications

| Model                    | E-BM320(N)-02               |  |  |  |
|--------------------------|-----------------------------|--|--|--|
| Port size                | 1/4"                        |  |  |  |
| Body material            | Aluminum alloy              |  |  |  |
| Fluid                    | Compressed air              |  |  |  |
| Effective area           | 16mm²                       |  |  |  |
| Acting                   | Internal pilot              |  |  |  |
| Operating pressure range | 1.5 ~ 8 kgf/cm <sup>2</sup> |  |  |  |
| Proof pressure           | 9.9 kgf/cm²                 |  |  |  |
| Ambient temperature      | -10°C ~ 60°C                |  |  |  |
| Duty cycle               | 100% ED                     |  |  |  |
| Coil type                | DIN (Standard)              |  |  |  |
| Protection class         | IP65 (DIN 40 050)           |  |  |  |
| Insulation class         | F                           |  |  |  |
| Voltage tolerance        | ±10%                        |  |  |  |
| Standard voltage         | 12VDC, 24VDC                |  |  |  |
| Net weight               | 180g                        |  |  |  |
|                          |                             |  |  |  |