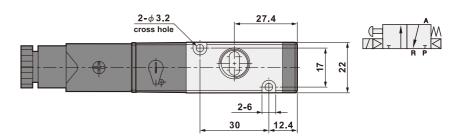

## **■** Dimensions

E-BM320(N)-02

**Control Valves**

## ■ Specifications

| Model                    | E-BM320(N)-02               |  |  |  |
|--------------------------|-----------------------------|--|--|--|
| Port size                | 1/4"                        |  |  |  |
| Body material            | Aluminum alloy              |  |  |  |
| Fluid                    | Compressed air              |  |  |  |
| Effective area           | 16mm²                       |  |  |  |
| Acting                   | Internal pilot              |  |  |  |
| Operating pressure range | 1.5 ~ 8 kgf/cm <sup>2</sup> |  |  |  |
| Proof pressure           | 9.9 kgf/cm²                 |  |  |  |
| Ambient temperature      | -10°C ~ 60°C                |  |  |  |
| Duty cycle               | 100% ED                     |  |  |  |
| Coil type                | DIN (Standard)              |  |  |  |
| Protection class         | IP65 (DIN 40 050)           |  |  |  |
| Insulation class         | F                           |  |  |  |
| Voltage tolerance        | ±10%                        |  |  |  |
| Standard voltage         | 12VDC, 24VDC                |  |  |  |
| Net weight               | 180g                        |  |  |  |
|                          |                             |  |  |  |