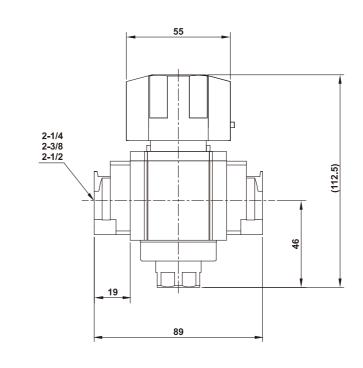

----|-----------|--|
| Model                    | VHT-02                    | VHT-03  | VHT-04    |  |
| Port size                | 1/4"                      | 3/8"    | 1/2"      |  |
| Fluid                    | Compressed air            |         |           |  |
| Acting                   | Manual                    |         |           |  |
| Operating pressure range | 0 ~ 9 kgf/cm <sup>2</sup> |         |           |  |
| Proof pressure           | 15 kgf/cm <sup>2</sup>    |         |           |  |
| Ambient temperature      | -20℃ ~ 70℃                |         |           |  |
| Manual angle             | 90°                       |         |           |  |
| Exhaust port size        | Rc3/8                     |         |           |  |

### **■** Dimensions

VHT-02, 03, 04







P1-25