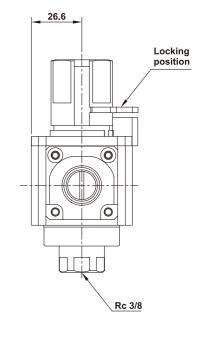

When the worker repair and maintain machinery, shut-off valve can exhaust residual pressure while air supply is shut down. In such repairing or maintaining works, the shut-off valve operated by other careless people may lead to downstream pipe pressurized and make cylinder or other machines working accidentally, it will cause the worker injured. Therefore, if shut-off valve is used for repairing or maintaining works, it should be locked to prevent the worker injured from accidental operation by other people.

### **■** Dimensions

VHT-02, 03, 04

P1-25