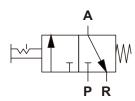

# VHT

# Shut-off Valve

# Symbol



#### Features

1.Modular design for connection with UC series FRL.2.Working state of the valve can be verified by visible mark(EXH./SUP.).3.Identical with OSHA.

OSHA regulation about installation standard for users:

When the worker repair and maintain machinery, shut-off valve can exhaust residual pressure while air supply is shut down. In such repairing or maintaining works, the shut-off valve operated by other careless people may lead to downstream pipe pressurized and make cylinder or other machines working accidentally, it will cause the worker injured. Therefore, if shut-off valve is used for repairing or maintaining works, it should be locked to prevent the worker injured from accidental operation by other people.

#### How to order

| VHT -          | 02