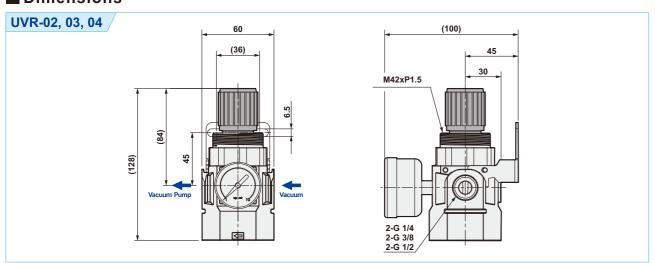

| Model                    | UVR-02                         | UVR-03 | UVR-04 |  |  |
|--------------------------|--------------------------------|--------|--------|--|--|
| Port size                | 1/4"                           | 3/8"   | 1/2"   |  |  |
| Fluid                    | Compressed air                 |        |        |  |  |
| Regulator construction   | Piston                         |        |        |  |  |
| Body material            | Aluminum die-cast              |        |        |  |  |
| Operating pressure range | -100 ~ -1.3kpa (1.0 ~ 0.13bar) |        |        |  |  |
| Max. flow rate 1/min     | 200                            |        |        |  |  |
| Ambient temperature      | 5°C ~ 50°C                     |        |        |  |  |

#### **■** Dimensions



# Memo...

Zzh Shaka Com