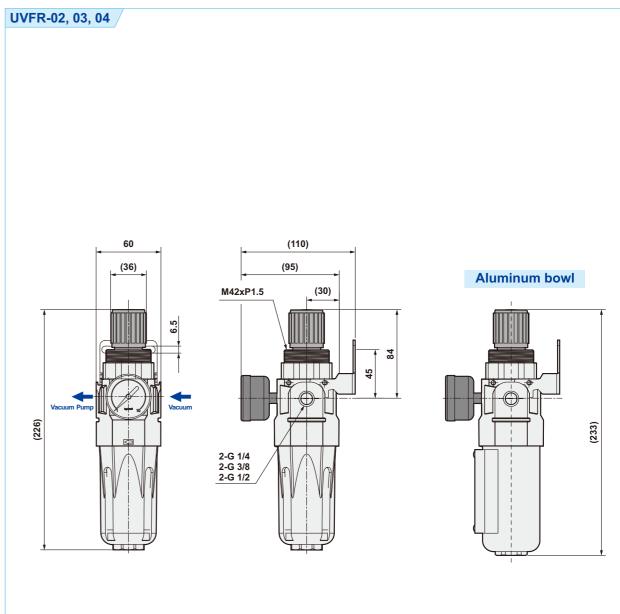

### Dimensions

# Specifications

| Model                    | UVFR-02                                                                            | UVFR-03 | UVFR-04 |  |  |
|--------------------------|------------------------------------------------------------------------------------|---------|---------|--|--|
| Port size                | 1/4"                                                                               | 3/8"    | 1/2"    |  |  |
| Fluid                    | Compressed air                                                                     |         |         |  |  |
| Regulator construction   | Piston                                                                             |         |         |  |  |
| Body material            | Aluminum die-cast                                                                  |         |         |  |  |
| Bowl material            | Polycarbonate (Standard), Anti-acid & alkali bowl (Option), Aluminum bowl (Option) |         |         |  |  |
| Filtration               | 5µm \ 40µm                                                                         |         |         |  |  |
| Operating pressure range | -100 ~ -1.3kpa (1.0 ~ 0.13bar)                                                     |         |         |  |  |
| Max. flow rate I/min     | 200                                                                                |         |         |  |  |
| Ambient temperature      | 5°C ~ 50°C                                                                         |         |         |  |  |