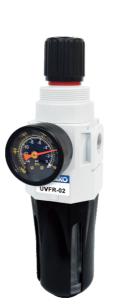

# Vacuum Filter Regulator

## Features

- 1. Panel mounting is available.
- 2. Remove particles effectively and quickly.
- 3. 40µm and 5µm filter element are easily interchangeable and replaceable.

Series

- 4. Accurate and easy pressure setting.
- \* Not available to increase vacuum degree generated by vacuum pump.
- \* Air suction is normal when the pressure is adjusted.
- \* Please install vacuum pressure gauge, installing improper pressure gauge will cause the pressure gauge damaged.