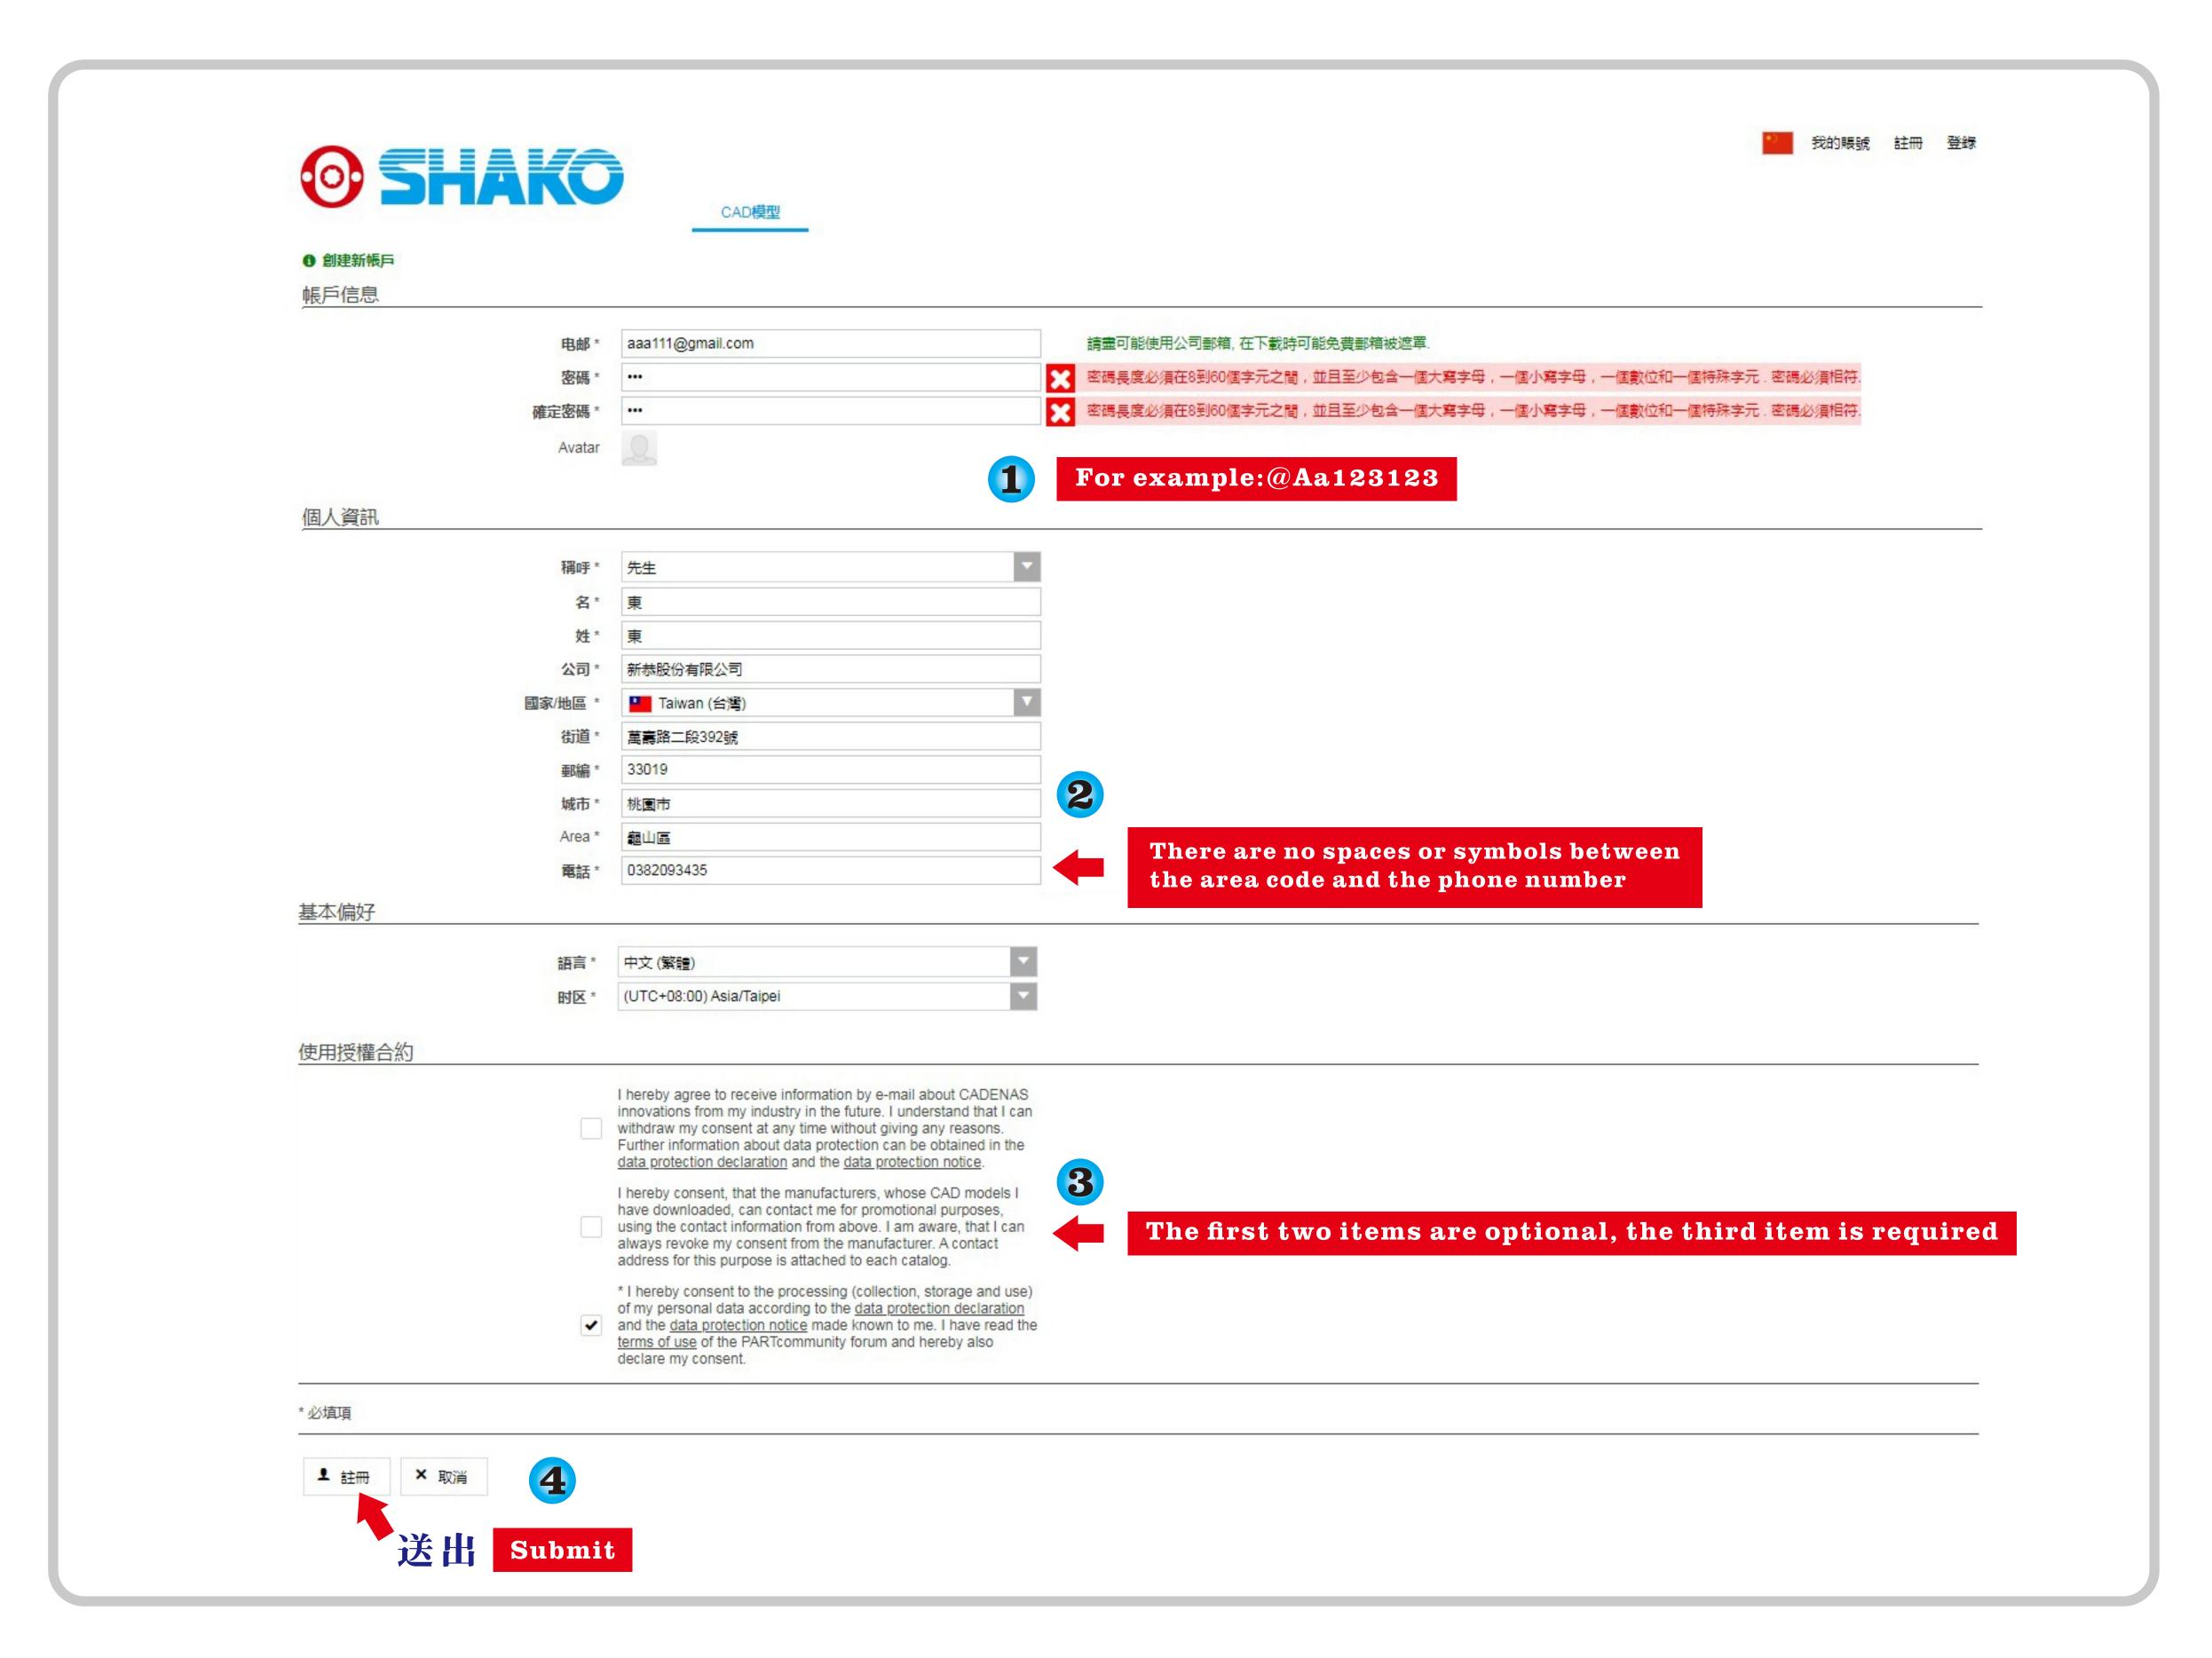

## **Registration description**

| Created Free Account                       |                                                                                                             |      |
|--------------------------------------------|-------------------------------------------------------------------------------------------------------------|------|
| You are almost done with your registration | on and your account is only one step away.                                                                  |      |
| You now need to confirm your email add     | Iress. Please click on the link provided in the validation message sent to your email.                      |      |
| shako8209@shako.com.tw                     | Reconfirm the registration mailbox, if there is an error, please go to the previous page to a               | modi |
| 6                                          | il then please check your spam filter or contact support@partcommunity.com and we will sort it out for you! |      |
|                                            |                                                                                                             |      |